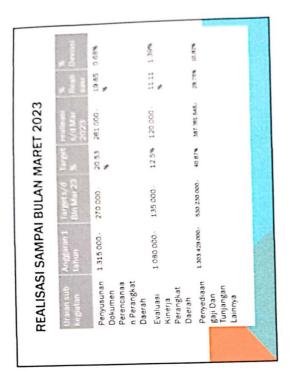

| Uraian sub<br>kegiatan               | Anggaran 1<br>tahun | Target<br>s/dBin<br>Mar 23 | Target<br>% | realisasi<br>s/dMar<br>2023 | %<br>Realis<br>asi | % Devia |
|--------------------------------------|---------------------|----------------------------|-------------|-----------------------------|--------------------|---------|
| Penyediaan<br>jasa Surat<br>Menvurat | 165 000,-           | 55 000,-                   | 33,33%      | 55 000                      | 33,33%             | 9%      |
| (materai<br>10.000)                  |                     |                            |             |                             |                    |         |
| Penyediaan<br>Jasa                   | 31.436.000-         | 1 647 000,-                | 5,23%       | 1.516.406                   | 4,82%              | 0,41%   |
| Komunikasi.<br>air dan Listrik       |                     |                            |             |                             |                    |         |
| Penyediaan<br>Jasa                   | 50.870.000,-        | 11.997.000,                | 23,58%      | 7.998.000,-                 | 15,72%             | 7,85%   |
| Pelayanan<br>Umum                    |                     |                            |             |                             |                    |         |